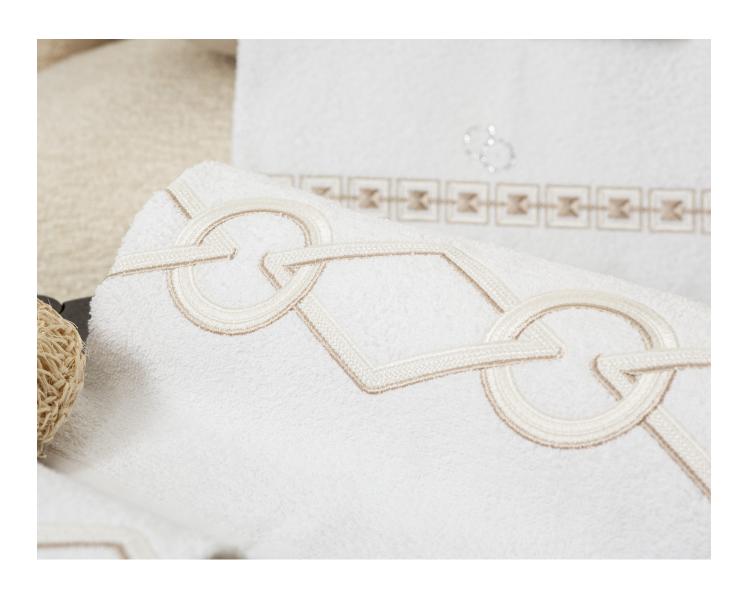

### VISION 05 Bath Set Collection

The Vision 05 Guest Towel features an unique geometric embroidery that creates a contemporary effect. This 100% cotton-crafted towel pairs perfectly with the other pieces of the Vision 05 Collection, creating a cohesive and luxurious feel for both bed & bath.