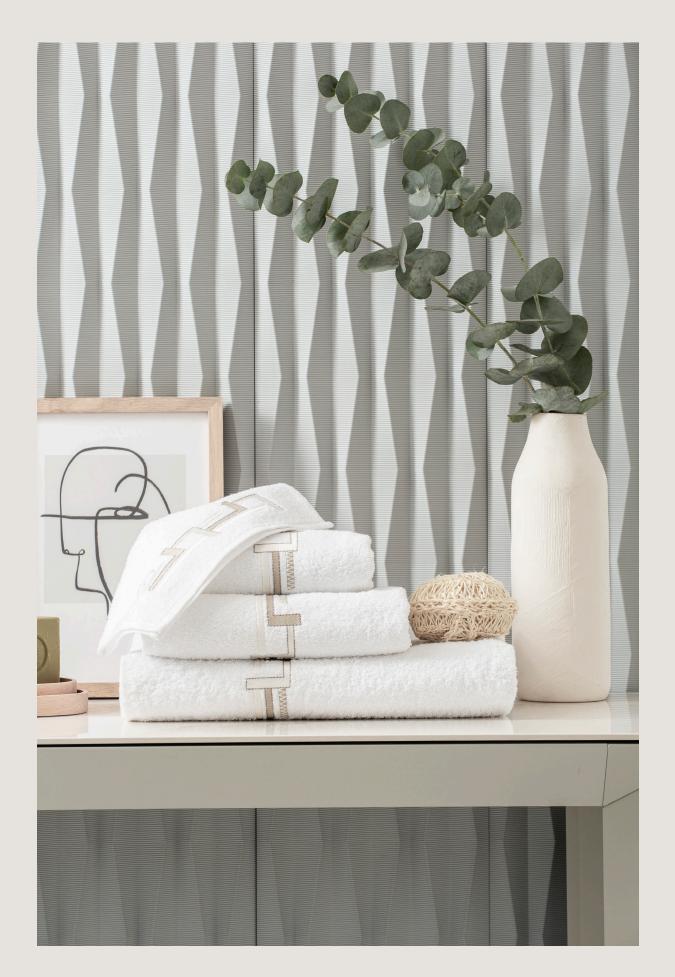

### VISION 05 Bath Set Collection

The Vision 05 Guest Towel features an unique geometric embroidery that creates a contemporary effect. This 100% cotton-crafted towel pairs perfectly with the other pieces of the Vision 05 Collection, creating a cohesive and luxurious feel for both bed & bath.

#### BATH SET

Product Dimensions

|                     | Size CM | Size IN |
|---------------------|---------|---------|
| BATH TOWEL          | 100X150 | 39X59   |
| HAND TOWEL          | 60X110  | 24X43   |
| GUEST TOWEL         | 40x60   | 16X24   |
| WASH CLOTH          | 30X30   | 12X12   |
| BATHROBES           | M– $XL$ | M– $XL$ |
| SLIPPERS / all size | 38-42   | 15-17   |
|                     |         |         |