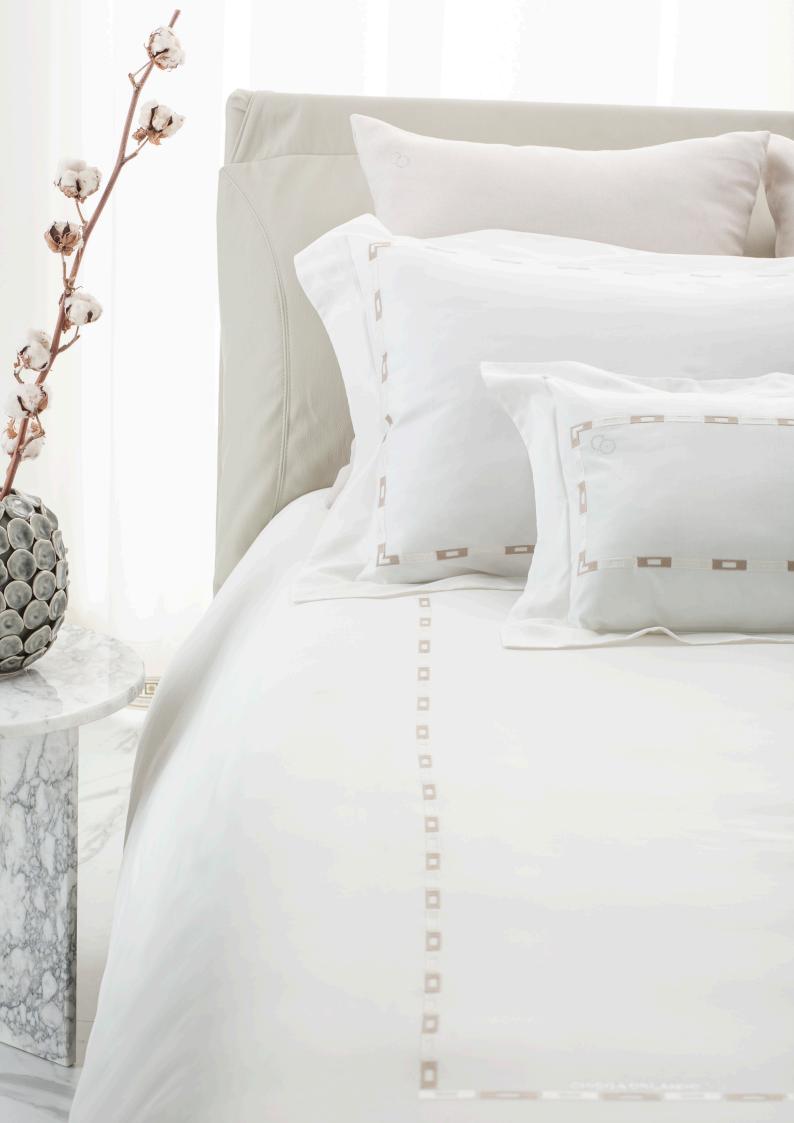

### VISION 05 Bed Set Collection

Vision 05 Duvet Cover features a uniqued twisted embroidery that creates a modern feel. Add this collection to your bedroom to create a chic and stylish sanctuary. Pair with the Vision 05 decorative cushion to complete the look.

#### DUVET COVER

The VISION 05 Embroidery Duvet is solid cotton sateen with embroidery on the front in an "U" shape. Finished with a simple hem. Includes a button closure. Made from 100% Cotton. Made in Italy.