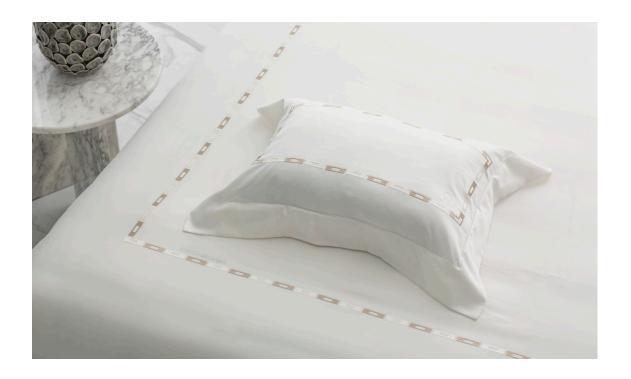

### VISION 05 Bed Set Collection

Vision 05 Duvet Cover features a uniqued twisted embroidery that creates a modern feel. Add this collection to your bedroom to create a chic and stylish sanctuary. Pair with the Vision 05 decorative cushion to complete the look.