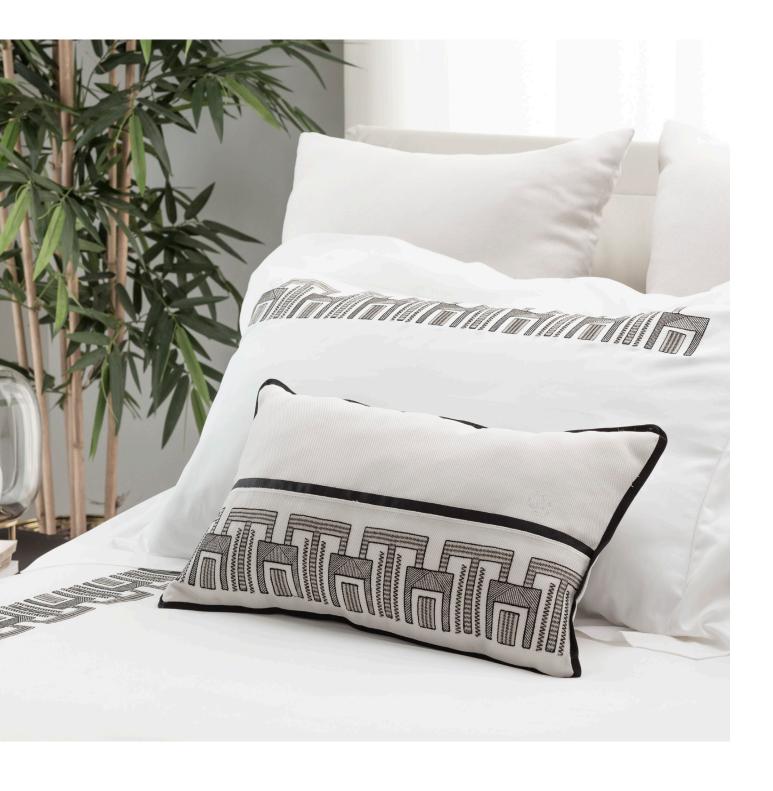

### VISION 05 Bed Set Collection

Vision 05 Duvet Cover features a uniqued twisted embroidery that creates a modern feel. Add this collection to your bedroom to create a chic and stylish sanctuary. Pair with the Vision 05 decorative cushion to complete the look.

#### DUVET COVER

The VISION 05 Embroidery Duvet is solid cotton sateen with embroidery on the front in an "U" shape. Finished with a simple hem. Includes a button closure. Made from 100% Cotton. Made in Italy.