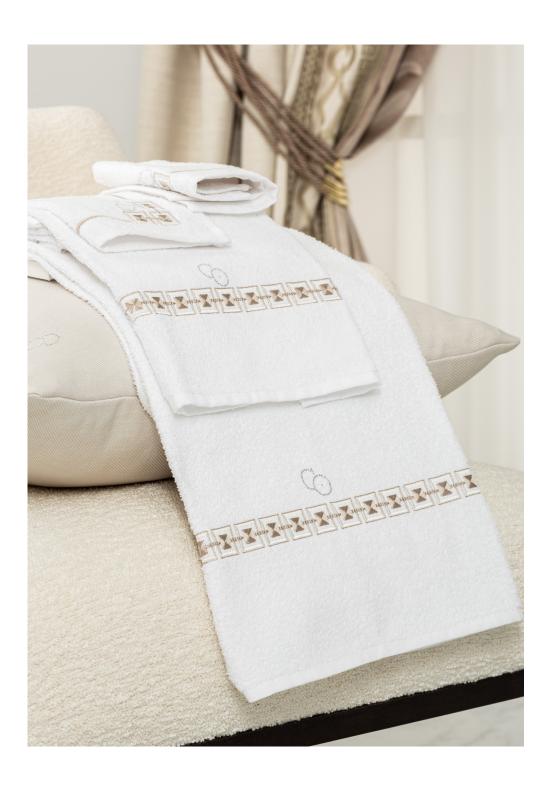

### VISION 05 Bath Set Collection

The Vision 05 Guest Towel features an unique geometric embroidery that creates a contemporary effect. This 100% cotton-crafted towel pairs perfectly with the other pieces of the Vision 05 Collection, creating a cohesive and luxurious feel for both bed & bath.

#### BATH SET

Product Dimensions

|                     | Size CM | Size IN |
|---------------------|---------|---------|
| BATH TOWEL          | 100X150 | 39X59   |
| HAND TOWEL          | 60X110  | 24X43   |
| GUEST TOWEL         | 40x60   | 16X24   |
| WASH CLOTH          | 30X30   | 12X12   |
| BATHROBES           | M– $XL$ | M– $XL$ |
| SLIPPERS / all size | 38-42   | 15-17   |
|                     |         |         |