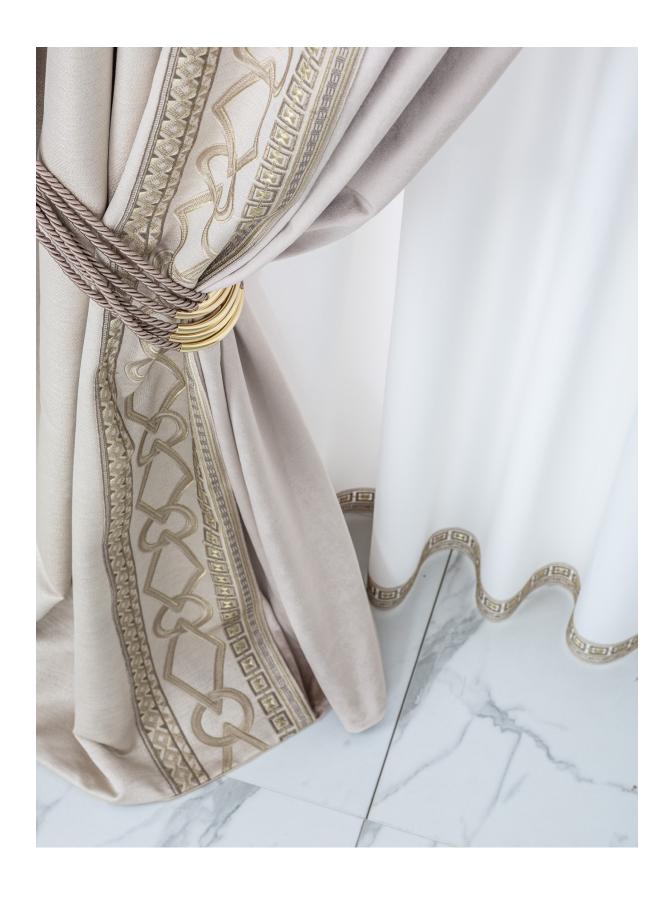

# $V\ O\ G\ U\ E\quad 3\ 6\ {\it Curtain\ Set}$

INSPIRATION

Triangles, circles, squares, lines, rectangles and spheres are all links in a neatly-arranged chain, setting a contemporary mood and creating a dramatic visual impact. Geometrical motifs catch the light, enhancing smooth, lamé and satin-finish textures.

The fuss-free elegance of the Vogue 36 curtains stems from a thoughtful exploration of matter and shape. The end result is a superbly-balanced geometrical design that will help to build exclusive environments packed with personality.

The exquisitely embroidered geometrical shapes ooze refinement and delicately catch the light with the faceted three-dimensional detailing achieved by expertly inclined needles.

An elegant juxtaposition of textures and shades is enhanced by curated details and unusual decorative sensibilities.