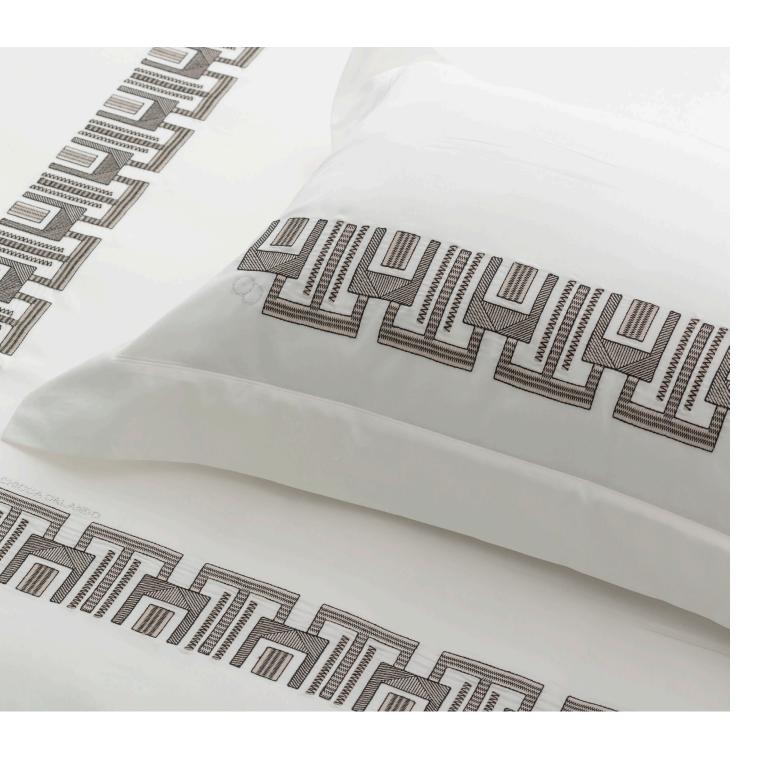

### VISION 05 Bed Set Collection

Vision 05 Duvet Cover features a uniqued twisted embroidery that creates a modern feel. Add this collection to your bedroom to create a chic and stylish sanctuary. Pair with the Vision 05 decorative cushion to complete the look.

#### DUVET COVER

The VISION 05 Embroidery Duvet is solid cotton sateen with embroidery on the front in an "U" shape. Finished with a simple hem. Includes a button closure. Made from 100% Cotton. Made in Italy.