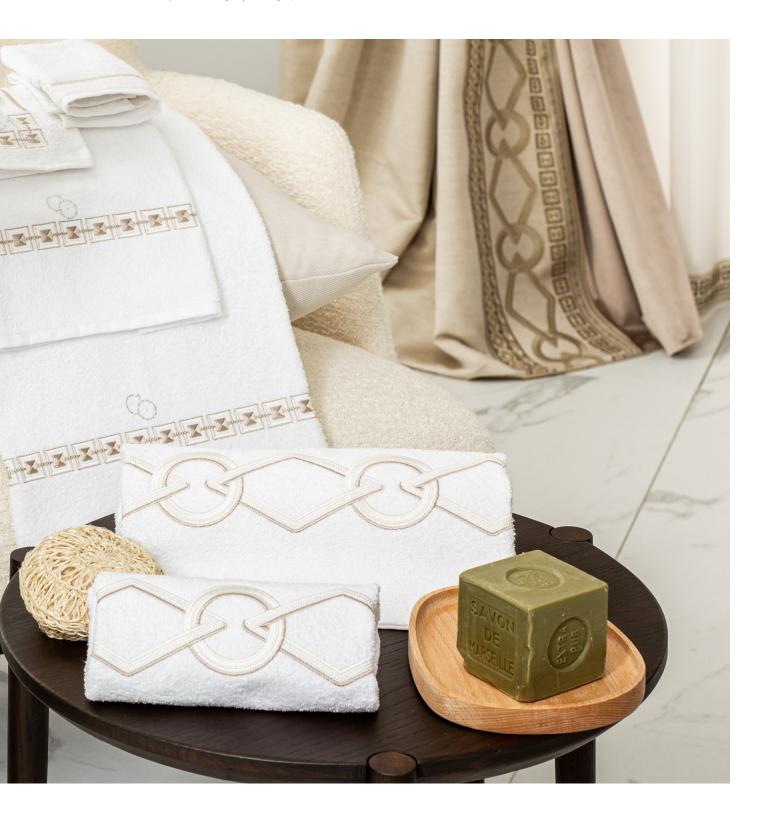

### VISION 05 Bath Set Collection

The Vision 05 Guest Towel features an unique geometric embroidery that creates a contemporary effect. This 100% cotton-crafted towel pairs perfectly with the other pieces of the Vision 05 Collection, creating a cohesive and luxurious feel for both bed & bath.