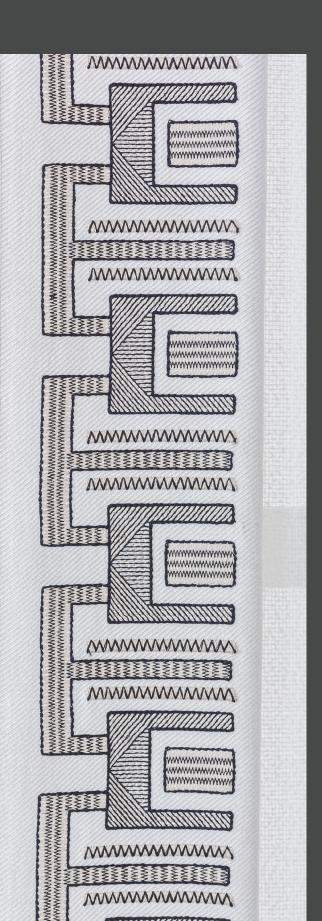

# CHICCA ORLANDO ITALIAN TEXTILE MASTERPIECES





### VISION 05 Curtain Set





### VISION 05







### VISION 05 Bed Set Collection



Vision 05 Duvet Cover features a uniqued twisted embroidery that creates a modern feel. Add this collection to your bedroom to create a chic and stylish sanctuary. Pair with the Vision 05 decorative cushion to complete the look.





11

### VISION 05 Bath Set Collection

The Vision 05 Guest Towel features an unique geometric embroidery that creates a contemporary effect. This 100% cotton-crafted towel pairs perfectly with the other pieces of the Vision 05 Collection, creating a cohesive and luxurious feel for both bed & bath.

#### BATH SET

Product Dimensions

|                     | Size CM | Size IN |
|---------------------|---------|---------|
| BATH TOWEL          | 100X150 | 39X59   |
| HAND