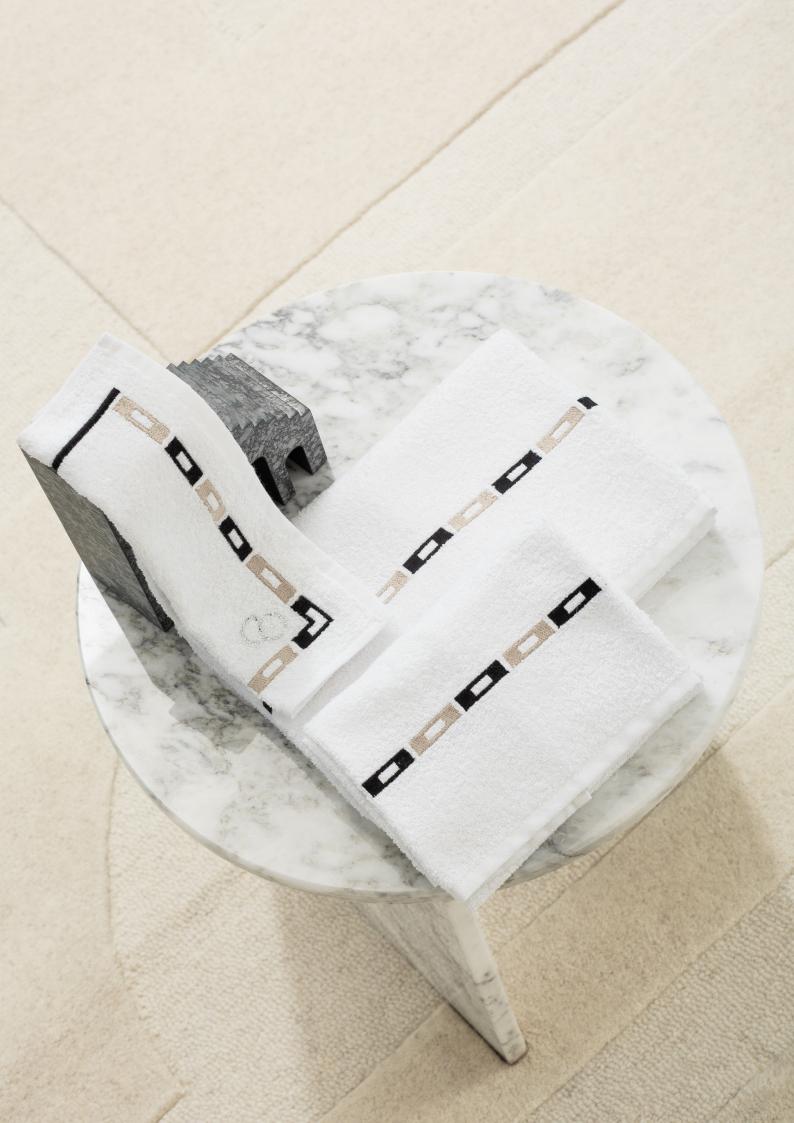

### VISION 05 Bath Set Collection

The Vision 05 Guest Towel features an unique geometric embroidery that creates a contemporary effect. This 100% cotton-crafted towel pairs perfectly with the other pieces of the Vision 05 Collection, creating a cohesive and luxurious feel for both bed & bath.

#### BATH SET

Product Dimensions

|                     | Size CM | Size IN |
|---------------------|---------|---------|
| BATH TOWEL          | 100X150 | 39X59   |
| HAND TOWEL          | 60X110  | 24X43   |
| GUEST TOWEL         | 40x60   | 16X24   |
| WASH CLOTH          | 30X30   | 12X12   |
| BATHROBES           | M– $XL$ | M– $XL$ |
| SLIPPERS / all size | 38-42   | 15-17   |
|                     |         |         |