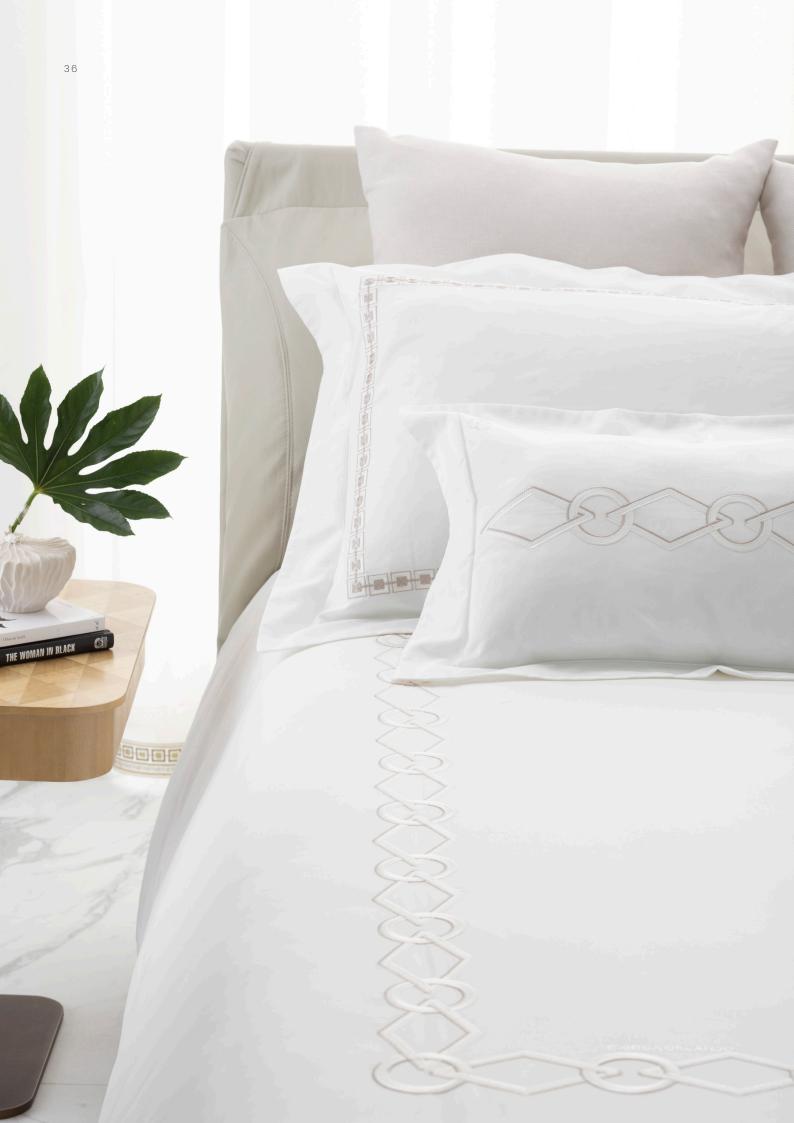

### VISION 05 Bed Set Collection

Vision 05 Duvet Cover features a uniqued twisted embroidery that creates a modern feel. Add this collection to your bedroom to create a chic and stylish sanctuary. Pair with the Vision 05 decorative cushion to complete the look.

#### DUVET COVER

The VISION 05 Embroidery Duvet is solid cotton sateen with embroidery on the front in an "U" shape. Finished with a simple hem. Includes a button closure. Made from 100% Cotton. Made in Italy.