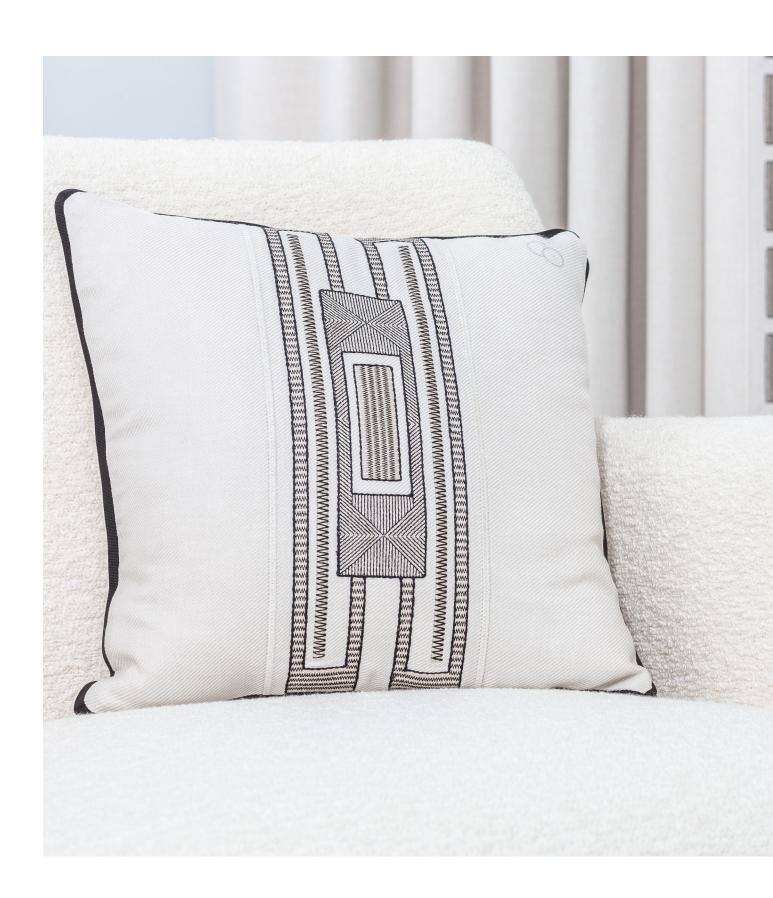

# VISION 05

#### DUVET COVER

The VISION 05 Embroidery Duvet is solid cotton sateen with embroidery on the front in an "U" shape. Finished with a simple hem. Includes a button closure. Made from 100% Cotton. Made in Italy.