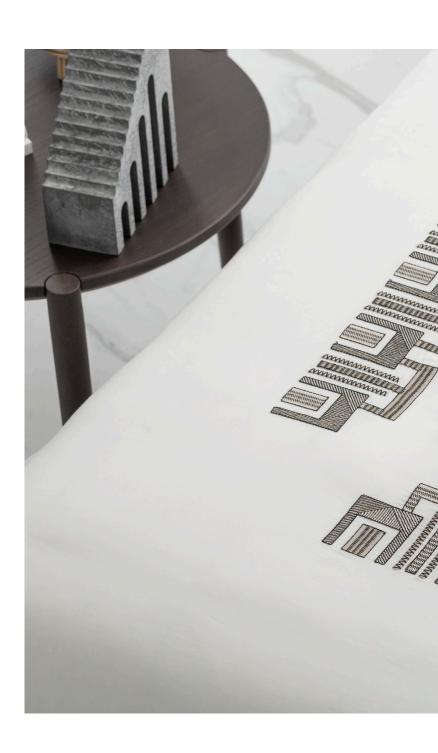

### VISION 05 Bed Set Collection

Vision 05 Duvet Cover features a uniqued twisted embroidery that creates a modern feel. Add this collection to your bedroom to create a chic and stylish sanctuary. Pair with the Vision 05 decorative cushion to complete the look.

#### DUVET COVER

The VISION 05 Embroidery Duvet is solid cotton sateen with embroidery on the front in an "U" shape. Finished with a simple hem. Includes a button closure. Made from 100% Cotton. Made in Italy.