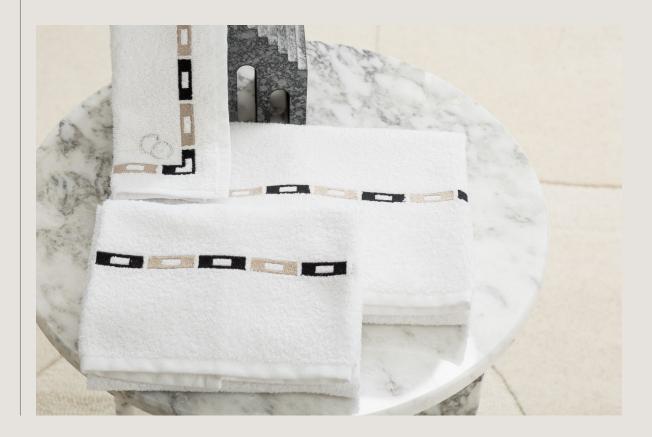

### VISION 05 Bath Set Collection

The Vision 05 Guest Towel features an unique geometric embroidery that creates a contemporary effect. This 100% cotton-crafted towel pairs perfectly with the other pieces of the Vision 05 Collection, creating a cohesive and luxurious feel for both bed & bath.

#### BATH SET

Product Dimensions

|                     | Size CM | Size IN |
|---------------------|---------|---------|
| BATH TOWEL          | 100X150 | 39X59   |
| HAND TOWEL          | 60X110  | 24X43   |
| GUEST TOWEL         | 40x60   | 16X24   |
| WASH CLOTH          | 30X30   | 12X12   |
| BATHROBES           | M– $XL$ | M– $XL$ |
| SLIPPERS / all size | 38-42   | 15-17   |
|                     |         |         |