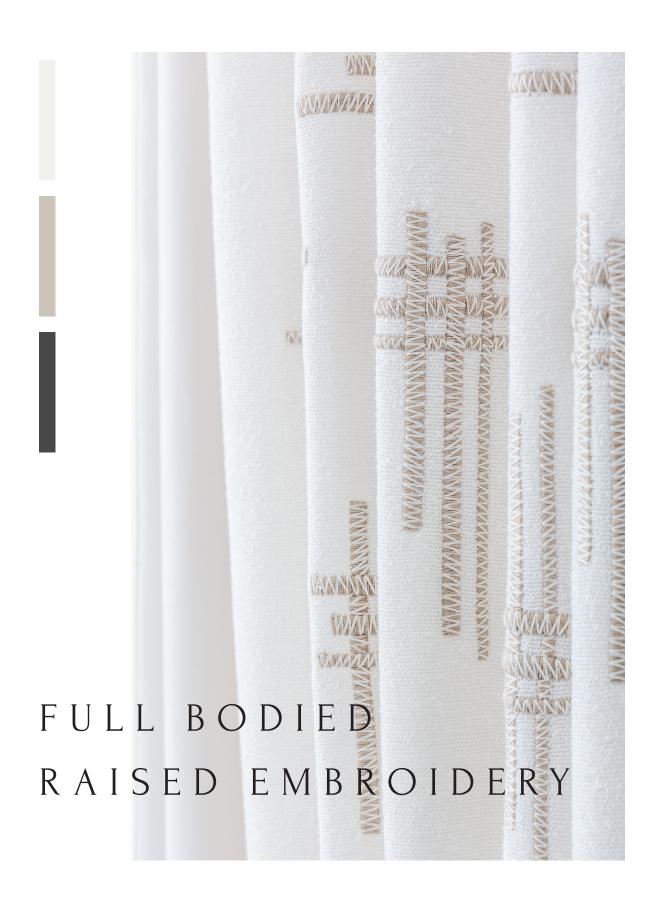

### VISION 01 Curtain Set

A material satin with an elegant fall is embellished with a full-bodied raised embroidery. A tone-on-tone boucle yarn of firm thickness traces an abstract geometric pattern. The material becomes a drawing, starting a research in harmony with the visual world and the artistic interests of Pre-War Europe, of which the interiors of J-M Frank suggestions emerge from an even earlier period, in which a figurative Mondrian painted his woods. Vision embroiders its version of the spirit of arts and crafts: a substantial and deliberately "grossier" reading. A deliberately raw and material effect with strong relief effects.

# VISION 01