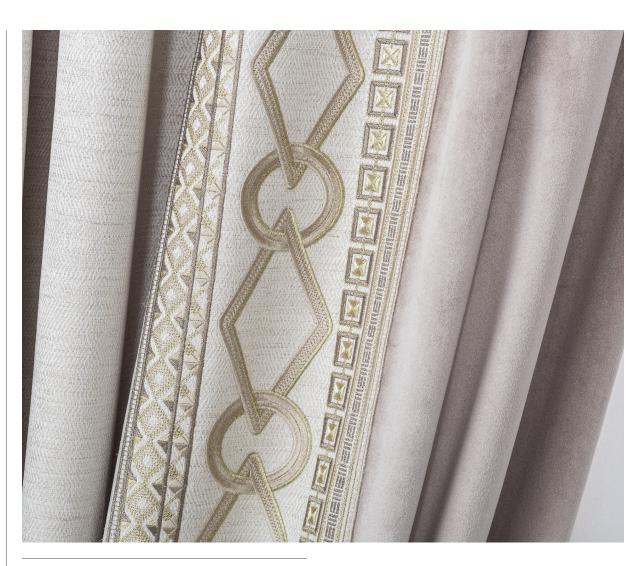

# $V\ O\ G\ U\ E\quad 3\ 6\ {\it Curtain\ Set}$

INSPIRATION

Triangles, circles, squares, lines, rectangles and spheres are all links in a neatly-arranged chain, setting a contemporary mood and creating a dramatic visual impact. Geometrical motifs catch the light, enhancing smooth, lamé and satin-finish textures.

The fuss-free elegance of the Vogue 36 curtains stems from a thoughtful exploration of matter and shape. The end result is a superbly-balanced geometrical design that will help to build exclusive environments packed with personality.

The exquisitely embroidered geometrical shapes ooze refinement and delicately catch the light with the faceted three-dimensional detailing achieved by expertly inclined needles.

An elegant juxtaposition of textures and shades is enhanced by curated details and unusual decorative sensibilities.