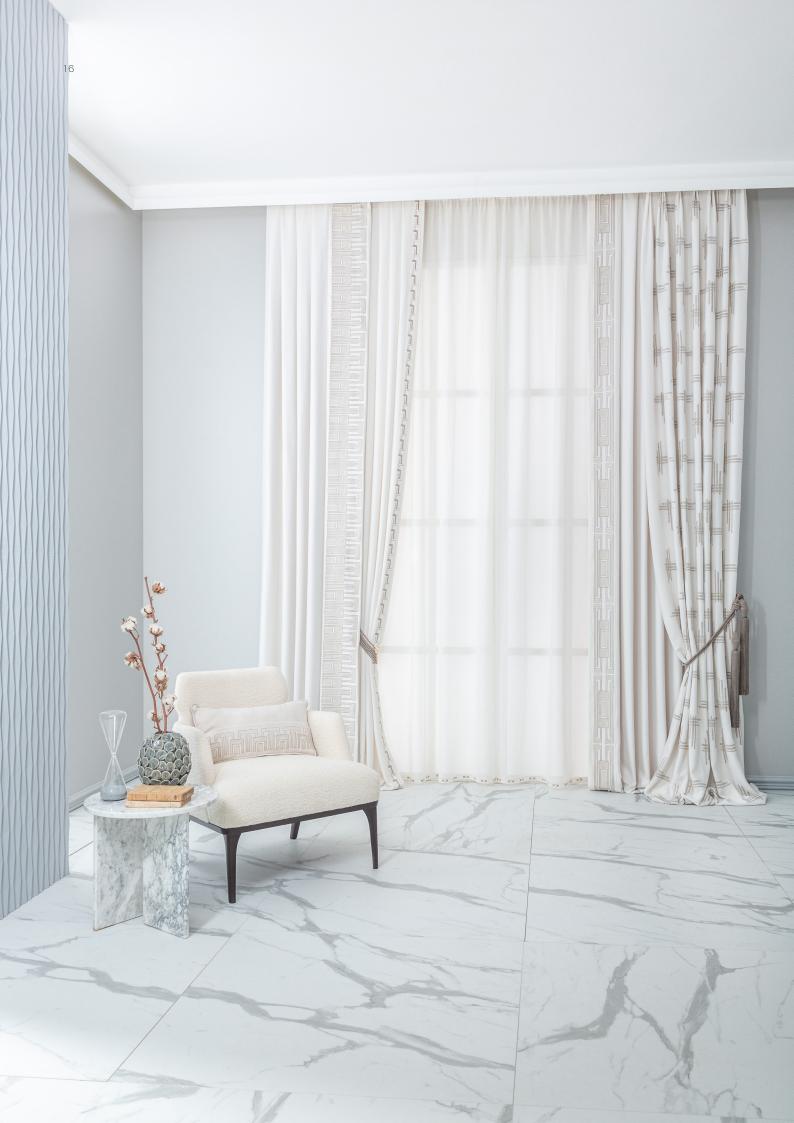

### VISION 01 Curtain Set

A material satin with an elegant fall is embellished with a full-bodied raised embroidery. A tone-on-tone boucle yarn of firm thickness traces an abstract geometric pattern. The material becomes a drawing, starting a research in harmony with the visual world and the artistic interests of Pre-War Europe, of which the interiors of J-M Frank suggestions emerge from an even earlier period, in which a figurative Mondrian painted his woods. Vision embroiders its version of the spirit of arts and crafts: a substantial and deliberately "grossier" reading. A deliberately raw and material effect with strong relief effects.

# VISION 01