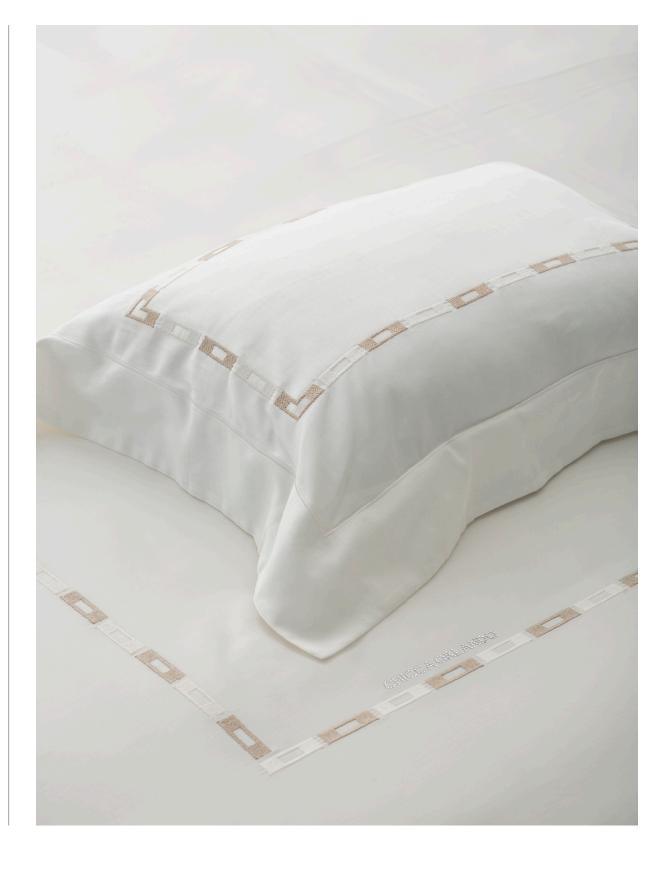

### VISION 05 Bed Set Collection

Vision 05 Duvet Cover features a uniqued twisted embroidery that creates a modern feel. Add this collection to your bedroom to create a chic and stylish sanctuary. Pair with the Vision 05 decorative cushion to complete the look.

#### DUVET COVER

The VISION 05 Embroidery Duvet is solid cotton sateen with embroidery on the front in an "U" shape. Finished with a simple hem. Includes a button closure. Made from 100% Cotton. Made in Italy.