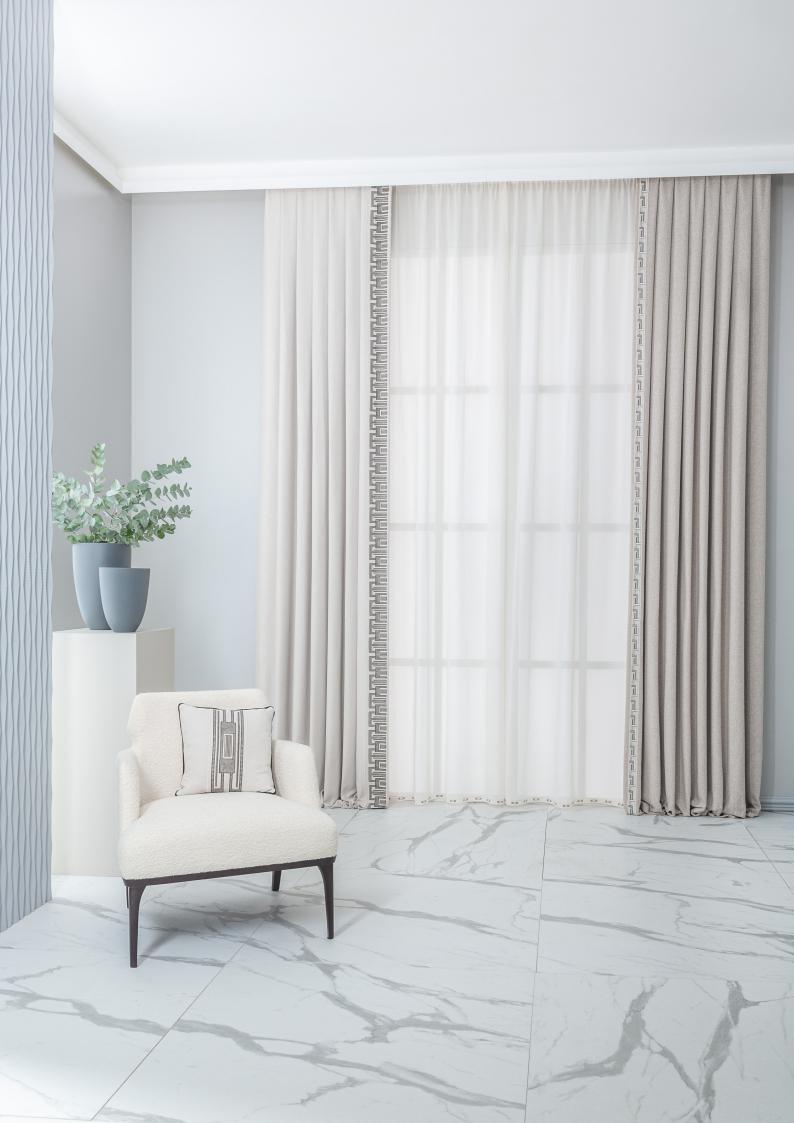

# CHICCA ORLANDO ITALIAN TEXTILE MASTERPIECES





### VISION 05 Curtain Set





### VISION 05







### VISION 05 Bed Set Collection



Vision 05 Duvet Cover features a uniqued twisted embroidery that creates a modern feel. Add this collection to your bedroom to create a chic and stylish sanctuary. Pair with the Vision 05 decorative cushion to complete the look.





11

### VISION 05 Bath Set Collection

The Vision 05 Guest Towel features an unique geometric embroidery that creates a contemporary effect. This 100% cotton-crafted towel pairs perfectly with the other pieces of the Vision 05 Collection, creating a cohesive and luxurious feel for both bed & bath.

#### BATH SET

Product Dimensions

|                     | Size CM | Size IN |
|---------------------|---------|---------|
| BATH TOWEL          | 100X150 | 39X59   |
| HAND TOWEL          | 60X110  | 24X43