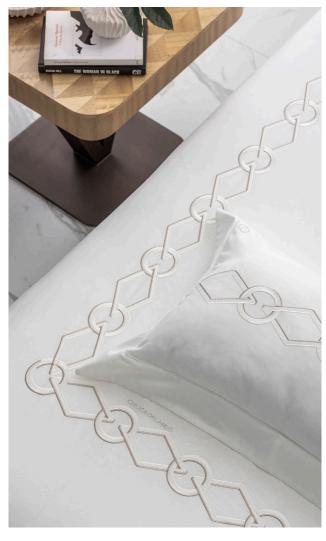

### VISION 05 Bed Set Collection

Vision 05 Duvet Cover features a uniqued twisted embroidery that creates a modern feel. Add this collection to your bedroom to create a chic and stylish sanctuary. Pair with the Vision 05 decorative cushion to complete the look.

#### DUVET COVER

The VISION 05 Embroidery Duvet is solid cotton sateen with embroidery on the front in an "U" shape. Finished with a simple hem. Includes a button closure. Made from 100% Cotton. Made in Italy.