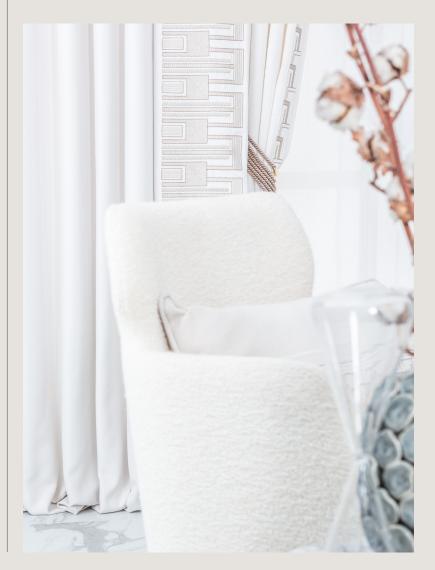

### VISION 01 Curtain Set

A material satin with an elegant fall is embellished with a full-bodied raised embroidery. A tone-on-tone boucle yarn of firm thickness traces an abstract geometric pattern. The material becomes a drawing, starting a research in harmony with the visual world and the artistic interests of Pre-War Europe, of which the interiors of J-M Frank suggestions emerge from an even earlier period, in which a figurative Mondrian painted his woods. Vision embroiders its version of the spirit of arts and crafts: a substantial and deliberately "grossier" reading. A deliberately raw and material effect with strong relief effects.

# VISION 01