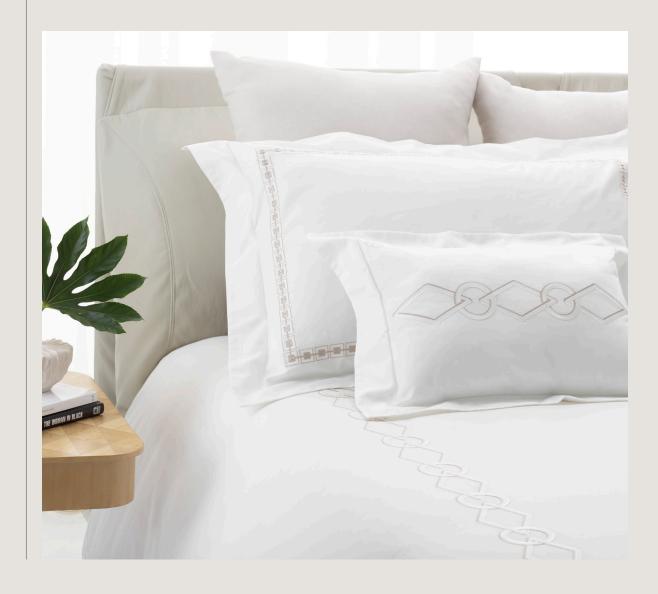

### VISION 05 Bed Set Collection

Vision 05 Duvet Cover features a uniqued twisted embroidery that creates a modern feel. Add this collection to your bedroom to create a chic and stylish sanctuary. Pair with the Vision 05 decorative cushion to complete the look.

#### DUVET COVER

The VISION 05 Embroidery Duvet is solid cotton sateen with embroidery on the front in an "U" shape. Finished with a simple hem. Includes a button closure. Made from 100% Cotton. Made in Italy.