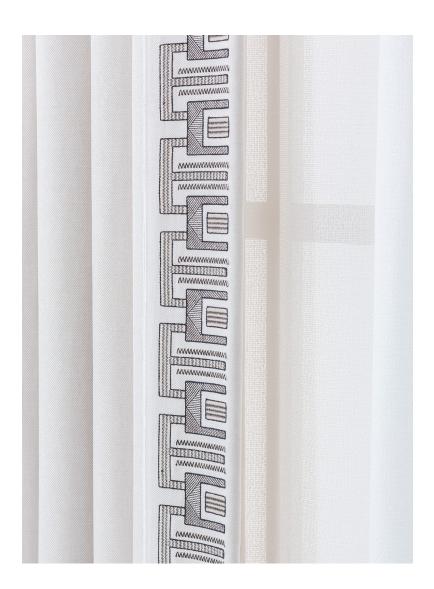

# CHICCA ORLANDO ITALIAN TEXTILE MASTERPIECES





### VISION 05 Curtain Set





### VISION 05







### VISION 05 Bed Set Collection



Vision 05 Duvet Cover features a uniqued twisted embroidery that creates a modern feel. Add this collection to your bedroom to create a chic and stylish sanctuary. Pair with the Vision 05 decorative cushion to complete the look.





11

### VISION 05 Bath Set Collection

The Vision 05 Guest Towel features an unique geometric embroidery that creates a contemporary effect. This 100% cotton-crafted towel pairs perfectly with the other pieces of the Vision 05 Collection, creating a cohesive and luxurious feel for both bed & bath.

#### BATH SET

Product Dimensions

|                     | Size CM | Size IN |
|---------------------|---------|---------|
| BATH TOWEL          | 100X150 | 39X59   |
| HAND TOWEL          | 60X110  | 24X4