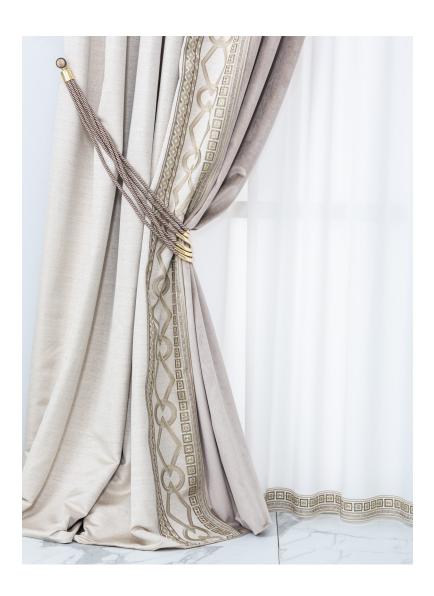

|  |  |
| Standard Size           | Standard Size           |  |  |
| Product Dimensions      | Product Dimensions      |  |  |
| In centimetres: 30x40   | In centimetres: 50x80   |  |  |
| In inches: 12x16        | In inches: 20x31        |  |  |
|                         |                         |  |  |





## VISION 01 Bath Set Collection



**BATH SET**Product Dimensions

|                     | Size CM | Size IN |
|---------------------|---------|---------|
| BATH TOWEL          | 100X150 | 39X59   |
| HAND TOWEL          | 60X110  | 24X43   |
| GUEST TOWEL         | 40x60   | 16x24   |
| WASH CLOTH          | 30X30   | 12X12   |
| BATHROBES           | M– $XL$ | M– $XL$ |
| SLIPPERS / all size | 38-42   | 15-17   |





# $V\ O\ G\ U\ E\quad 3\ 6\ {\it Curtain\ Set}$











INSPIRATION

Triangles, circles, squares, lines, rectangles and spheres are all links in a neatly-arranged chain, setting a contemporary mood and creating a dramatic visual impact. Geometrical motifs catch the light, enhancing smooth, lamé and satin-finish textures.

The fuss-free elegance of the Vogue 36 curtains stems from a thoughtful exploration of matter and shape. The end result is a superbly-balanced geometrical design that will help to build exclusive environments packed with personality.





The exquisitely embroidered geometrical shapes ooze refinement and delicately catch the light with the faceted three-dimensional detailing achieved by expertly inclined needles.

An elegant juxtaposition of textures and shades is enhanced by curated details and unusual decorative se