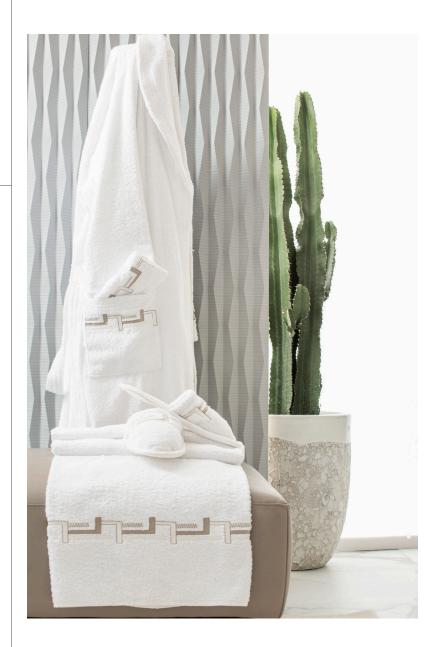

### VISION 05 Bath Set Collection

The Vision 05 Guest Towel features an unique geometric embroidery that creates a contemporary effect. This 100% cotton-crafted towel pairs perfectly with the other pieces of the Vision 05 Collection, creating a cohesive and luxurious feel for both bed & bath.

#### BATH SET

Product Dimensions

|                     | Size CM | Size IN |
|---------------------|---------|---------|
| BATH TOWEL          | 100X150 | 39X59   |
| HAND TOWEL          | 60X110  | 24X43   |
| GUEST TOWEL         | 40x60   | 16X24   |
| WASH CLOTH          | 30X30   | 12X12   |
| BATHROBES           | M– $XL$ | M– $XL$ |
| SLIPPERS / all size | 38-42   | 15-17   |
|                     |         |         |