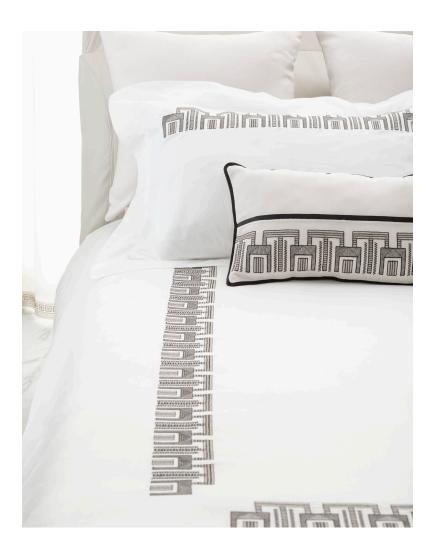

### VISION 05 Bed Set Collection

Vision 05 Duvet Cover features a uniqued twisted embroidery that creates a modern feel. Add this collection to your bedroom to create a chic and stylish sanctuary. Pair with the Vision 05 decorative cushion to complete the look.

#### DUVET COVER

The VISION 05 Embroidery Duvet is solid cotton sateen with embroidery on the front in an "U" shape. Finished with a simple hem. Includes a button closure. Made from 100% Cotton. Made in Italy.