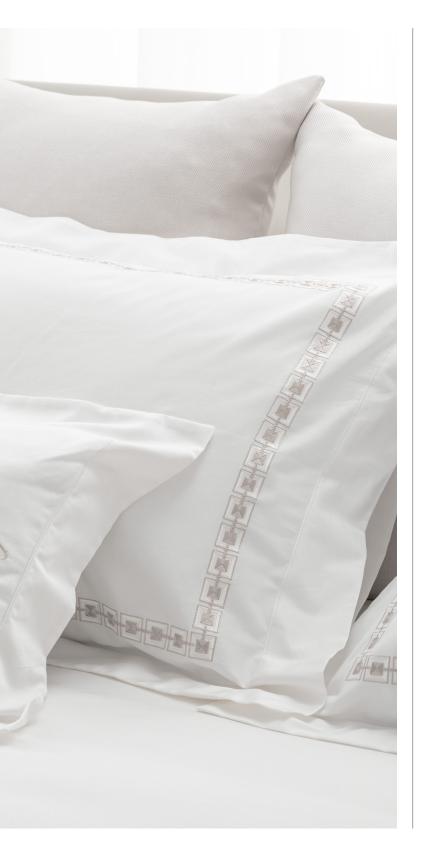

### VISION 05 Bed Set Collection

Vision 05 Duvet Cover features a uniqued twisted embroidery that creates a modern feel. Add this collection to your bedroom to create a chic and stylish sanctuary. Pair with the Vision 05 decorative cushion to complete the look.

#### DUVET COVER

The VISION 05 Embroidery Duvet is solid cotton sateen with embroidery on the front in an "U" shape. Finished with a simple hem. Includes a button closure. Made from 100% Cotton. Made in Italy.