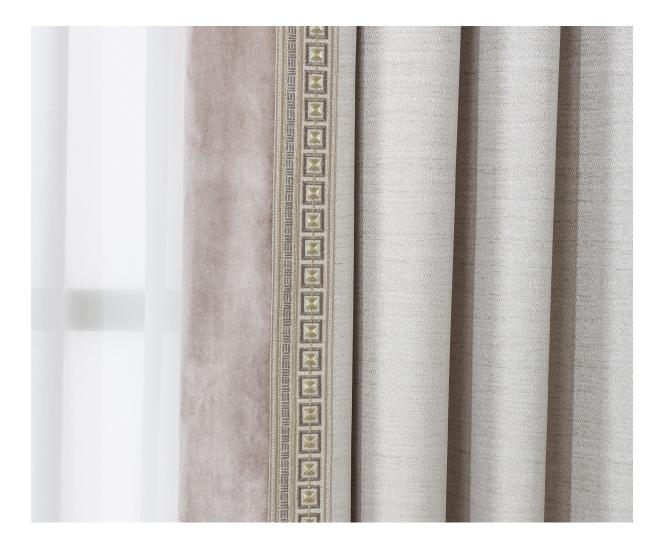

# $V\ O\ G\ U\ E\quad 3\ 6\ {\it Curtain\ Set}$

INSPIRATION

Triangles, circles, squares, lines, rectangles and spheres are all links in a neatly-arranged chain, setting a contemporary mood and creating a dramatic visual impact. Geometrical motifs catch the light, enhancing smooth, lamé and satin-finish textures.

The fuss-free elegance of the Vogue 36 curtains stems from a thoughtful exploration of matter and shape. The end result is a superbly-balanced geometrical design that will help to build exclusive environments packed with personality.

The exquisitely embroidered geometrical shapes ooze refinement and delicately catch the light with the faceted three-dimensional detailing achieved by expertly inclined needles.

An elegant juxtaposition of textures and shades is enhanced by curated details and unusual decorative sensibilities.