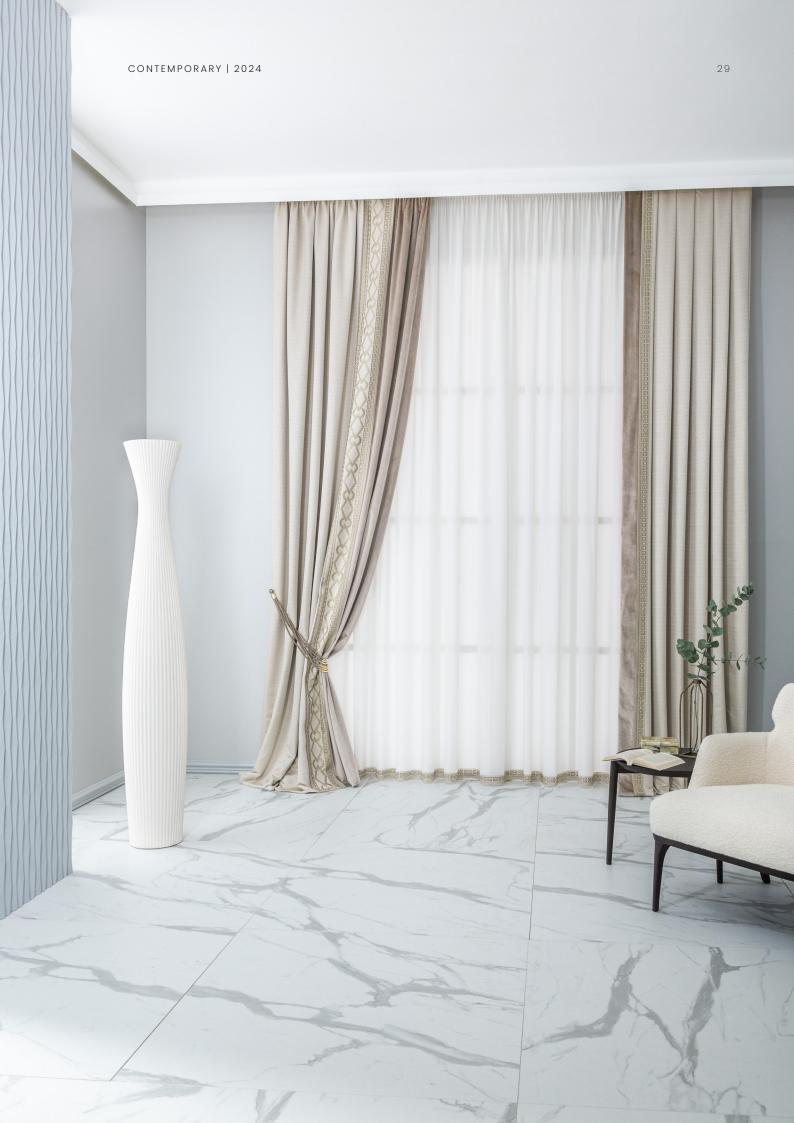

|  |  |
| Standard Size           | Standard Size           |  |  |
| Product Dimensions      | Product Dimensions      |  |  |
| In centimetres: 30x40   | In centimetres: 50x80   |  |  |
| In inches: 12x16        | In inches: 20x31        |  |  |
|                         |                         |  |  |





## VISION 01 Bath Set Collection



**BATH SET**Product Dimensions

|                     | Size CM | Size IN |
|---------------------|---------|---------|
| BATH TOWEL          | 100X150 | 39X59   |
| HAND TOWEL          | 60X110  | 24X43   |
| GUEST TOWEL         | 40x60   | 16x24   |
| WASH CLOTH          | 30X30   | 12X12   |
| BATHROBES           | M– $XL$ | M– $XL$ |
| SLIPPERS / all size | 38-42   | 15-17   |





# $V\ O\ G\ U\ E\quad 3\ 6\ {\it Curtain\ Set}$











INSPIRATION

Triangles, circles, squares, lines, rectangles and spheres are all links in a neatly-arranged chain, setting a contemporary mood and creating a dramatic visual impact. Geometrical motifs catch the light, enhancing smooth, lamé and satin-finish textures.

The fuss-free elegance of the Vogue 36 curtains stems from a thoughtful exploration of matter and shape. The end result is a superbly-balanced geometrical design that will help to build exclusive environments packed with personality.





The exquisitely embroidered geometrical shapes ooze refinement and delicately catch the light with the faceted three-dimensional detailing achieved by expertly inclined needles.

An elegant juxtaposition of textures and shades is enhanced by curated details and unusual decorative sens