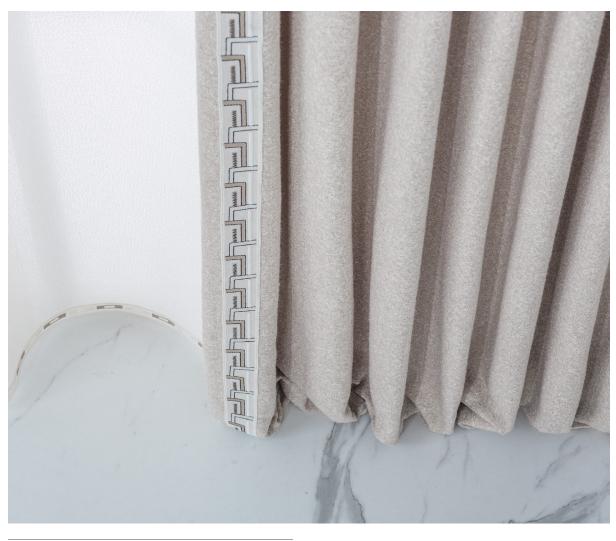

# CHICCA ORLANDO ITALIAN TEXTILE MASTERPIECES





### VISION 05 Curtain Set





### VISION 05







### VISION 05 Bed Set Collection



Vision 05 Duvet Cover features a uniqued twisted embroidery that creates a modern feel. Add this collection to your bedroom to create a chic and stylish sanctuary. Pair with the Vision 05 decorative cushion to complete the look.





11

### VISION 05 Bath Set Collection

The Vision 05 Guest Towel features an unique geometric embroidery that creates a contemporary effect. This 100% cotton-crafted towel pairs perfectly with the other pieces of the Vision 05 Collection, creating a cohesive and luxurious feel for both bed & bath.

#### BATH SET

Product Dimensions

|                     | Size CM | Size IN |
|---------------------|---------|---------|
| BATH TOWEL          | 100X150 | 39X59   |
| HAND TOWEL          | 60X110  | 24X43   |
| GUEST TOWEL