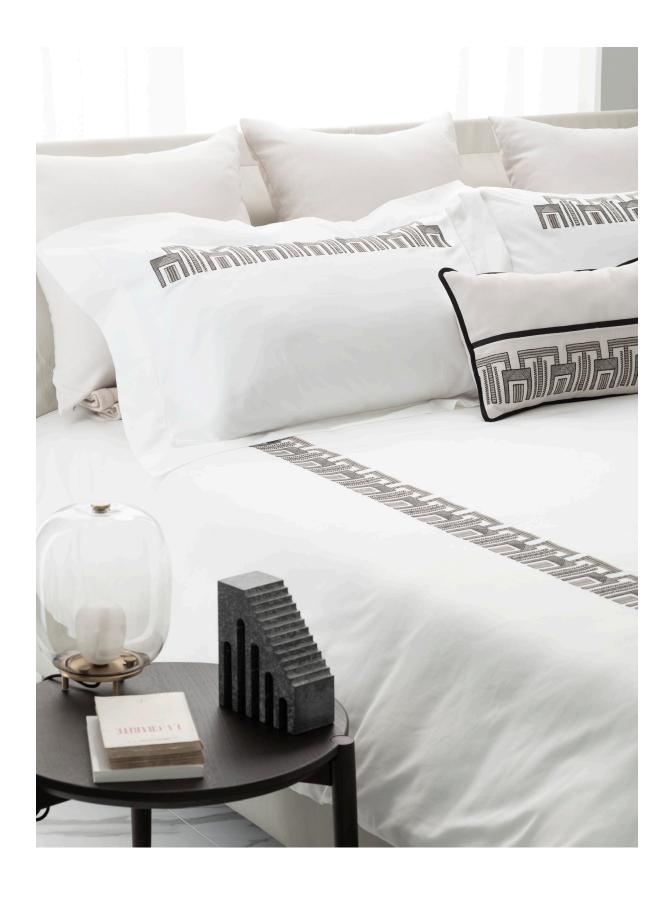

### VISION 05 Bed Set Collection

Vision 05 Duvet Cover features a uniqued twisted embroidery that creates a modern feel. Add this collection to your bedroom to create a chic and stylish sanctuary. Pair with the Vision 05 decorative cushion to complete the look.

#### DUVET COVER

The VISION 05 Embroidery Duvet is solid cotton sateen with embroidery on the front in an "U" shape. Finished with a simple hem. Includes a button closure. Made from 100% Cotton. Made in Italy.