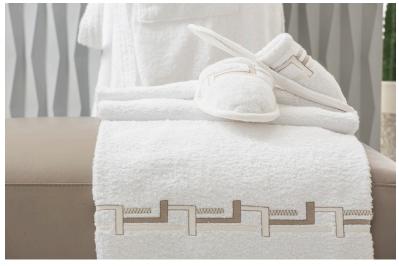

### VISION 05 Bath Set Collection

The Vision 05 Guest Towel features an unique geometric embroidery that creates a contemporary effect. This 100% cotton-crafted towel pairs perfectly with the other pieces of the Vision 05 Collection, creating a cohesive and luxurious feel for both bed & bath.

#### BATH SET

Product Dimensions

|                     | Size CM | Size IN |
|---------------------|---------|---------|
| BATH TOWEL          | 100X150 | 39X59   |
| HAND TOWEL          | 60X110  | 24X43   |
| GUEST TOWEL         | 40x60   | 16X24   |
| WASH CLOTH          | 30X30   | 12X12   |
| BATHROBES           | M– $XL$ | M– $XL$ |
| SLIPPERS / all size | 38-42   | 15-17   |
|                     |         |         |