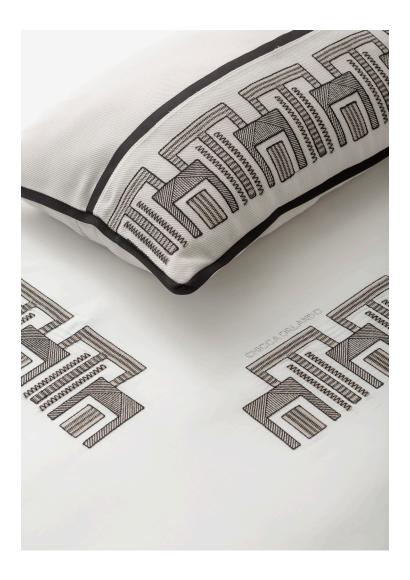

### VISION 05 Bed Set Collection

Vision 05 Duvet Cover features a uniqued twisted embroidery that creates a modern feel. Add this collection to your bedroom to create a chic and stylish sanctuary. Pair with the Vision 05 decorative cushion to complete the look.

#### DUVET COVER

The VISION 05 Embroidery Duvet is solid cotton sateen with embroidery on the front in an "U" shape. Finished with a simple hem. Includes a button closure. Made from 100% Cotton. Made in Italy.