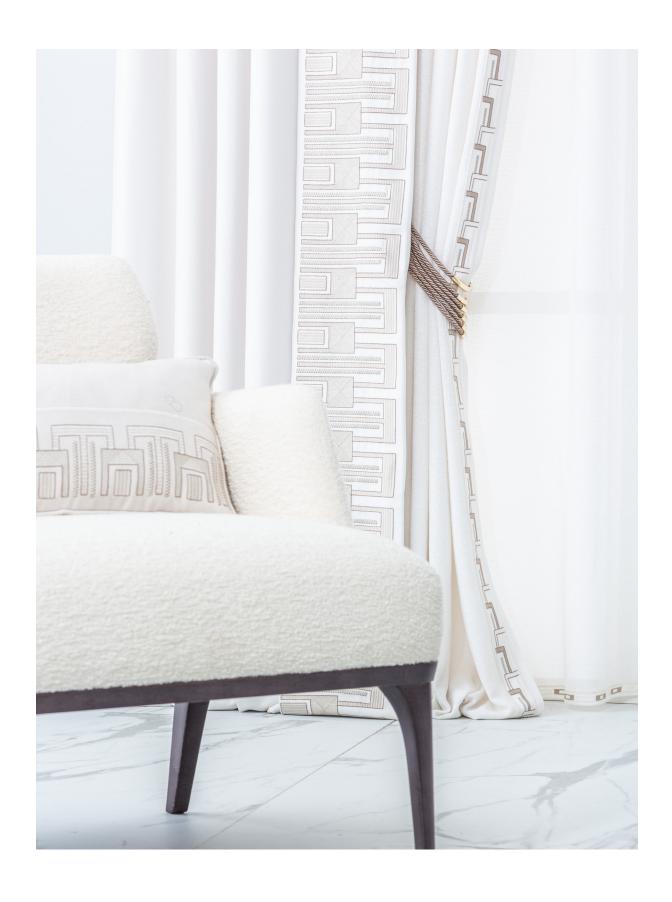

# CHICCA ORLANDO ITALIAN TEXTILE MASTERPIECES





### VISION 05 Curtain Set





### VISION 05







### VISION 05 Bed Set Collection



Vision 05 Duvet Cover features a uniqued twisted embroidery that creates a modern feel. Add this collection to your bedroom to create a chic and stylish sanctuary. Pair with the Vision 05 decorative cushion to complete the look.





11

### VISION 05 Bath Set Collection

The Vision 05 Guest Towel features an unique geometric embroidery that creates a contemporary effect. This 100% cotton-crafted towel pairs perfectly with the other pieces of the Vision 05 Collection, creating a cohesive and luxurious feel for both bed & bath.

#### BATH SET

Product Dimensions

|                     | Size CM | Size IN |
|---------------------|---------|---------|
| BATH TOWEL          | 100X150 | 39X59   |
| HAND TO