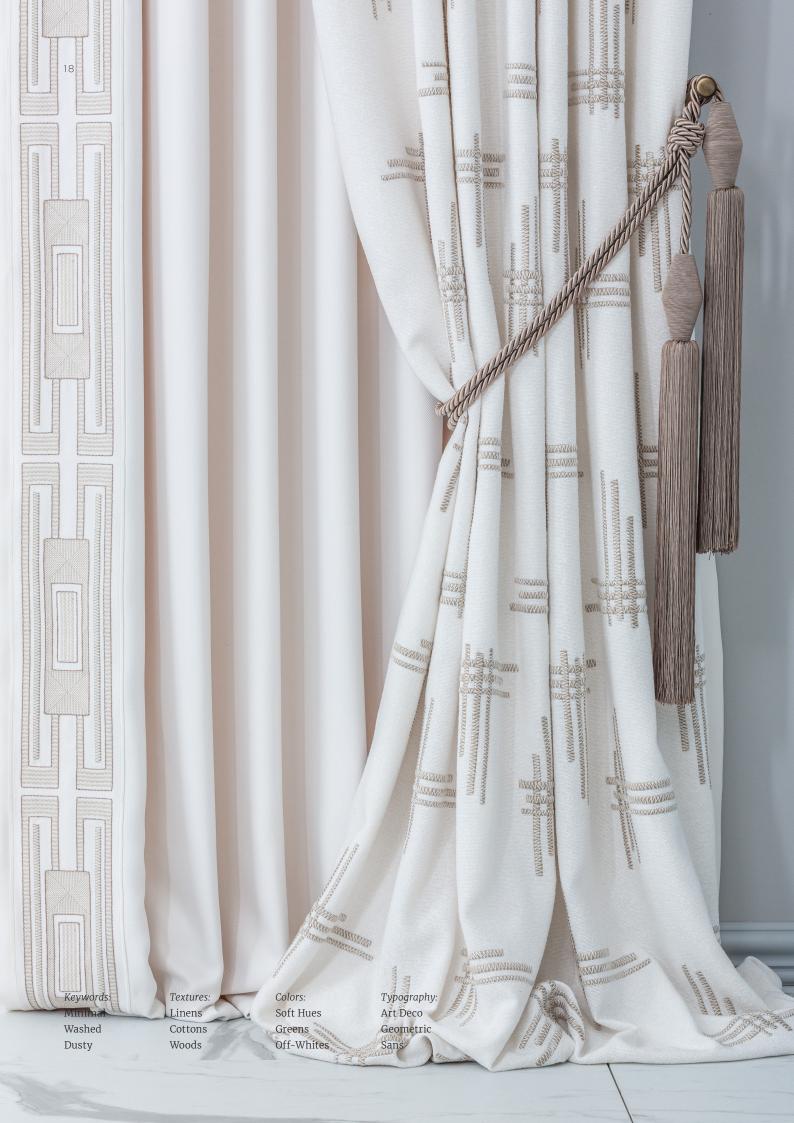

### VISION 01 Curtain Set

A material satin with an elegant fall is embellished with a full-bodied raised embroidery. A tone-on-tone boucle yarn of firm thickness traces an abstract geometric pattern. The material becomes a drawing, starting a research in harmony with the visual world and the artistic interests of Pre-War Europe, of which the interiors of J-M Frank suggestions emerge from an even earlier period, in which a figurative Mondrian painted his woods. Vision embroiders its version of the spirit of arts and crafts: a substantial and deliberately "grossier" reading. A deliberately raw and material effect with strong relief effects.

# VISION 01