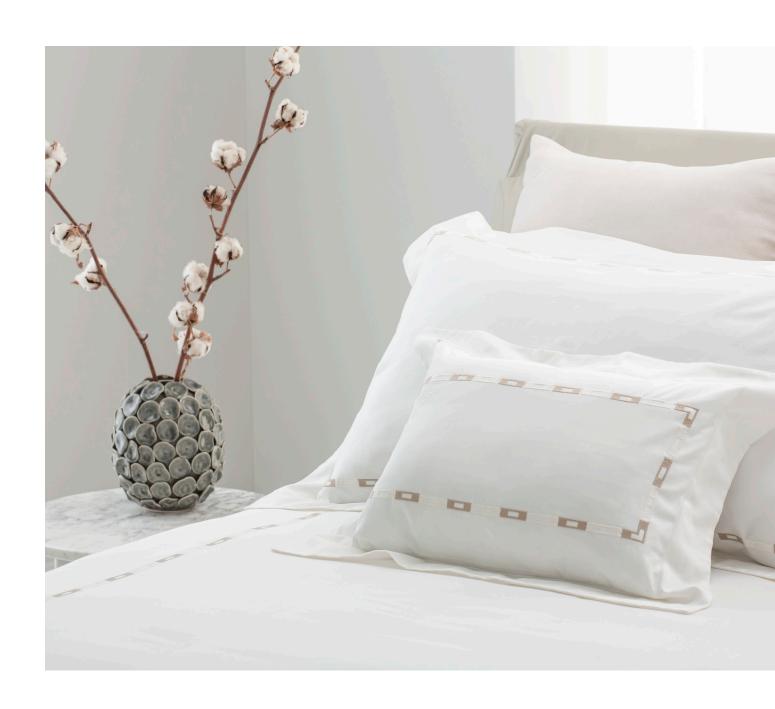

### VISION 05 Bed Set Collection

Vision 05 Duvet Cover features a uniqued twisted embroidery that creates a modern feel. Add this collection to your bedroom to create a chic and stylish sanctuary. Pair with the Vision 05 decorative cushion to complete the look.

#### DUVET COVER

The VISION 05 Embroidery Duvet is solid cotton sateen with embroidery on the front in an "U" shape. Finished with a simple hem. Includes a button closure. Made from 100% Cotton. Made in Italy.