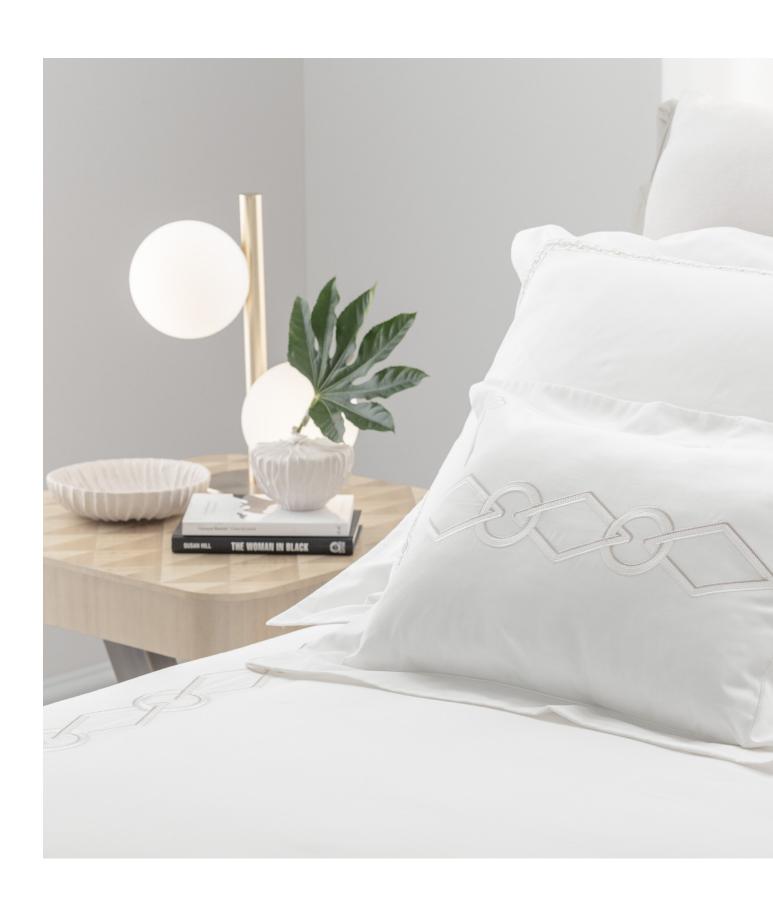

### VISION 05 Bed Set Collection

Vision 05 Duvet Cover features a uniqued twisted embroidery that creates a modern feel. Add this collection to your bedroom to create a chic and stylish sanctuary. Pair with the Vision 05 decorative cushion to complete the look.

#### DUVET COVER

The VISION 05 Embroidery Duvet is solid cotton sateen with embroidery on the front in an "U" shape. Finished with a simple hem. Includes a button closure. Made from 100% Cotton. Made in Italy.