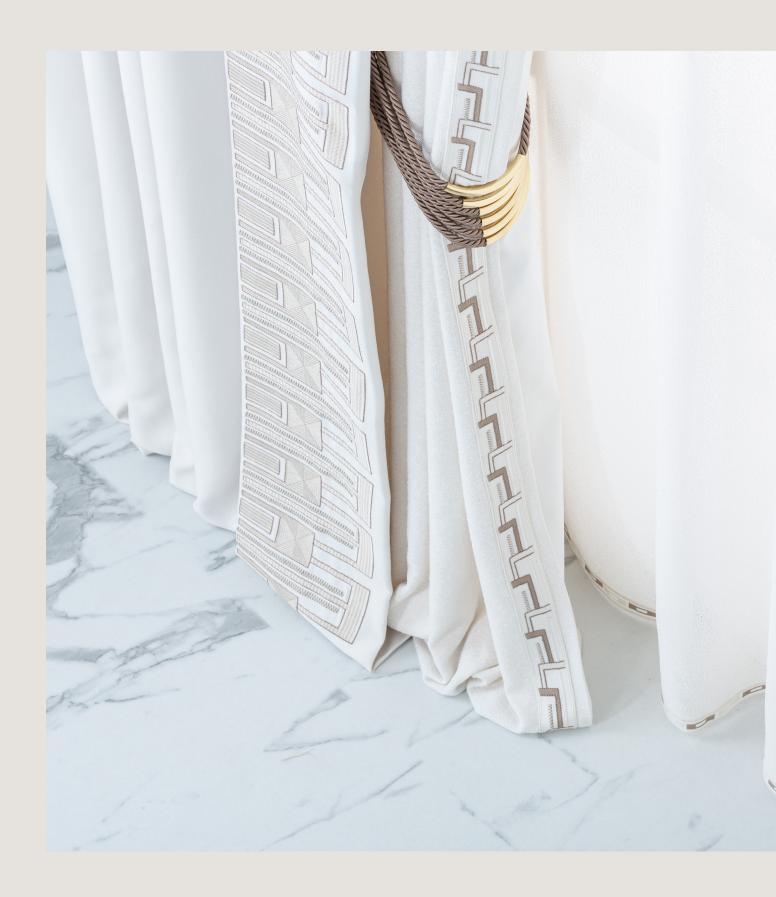

t in an "U" shape. Finished with a simple hem. Includes a button closure. Made from 100% Cotton. Made in Italy.



# VISION 05





### VISION 01 Curtain Set

A material satin with an elegant fall is embellished with a full-bodied raised embroidery. A tone-on-tone boucle yarn of firm thickness traces an abstract geometric pattern. The material becomes a drawing, starting a research in harmony with the visual world and the artistic interests of Pre-War Europe, of which the interiors of J-M Frank suggestions emerge from an even earlier period, in which a figurative Mondrian painted his woods. Vision embroiders its version of the spirit of arts and crafts: a substantial and deliberately "grossier" reading. A deliberately raw and material effect with strong relief effects.







# VISION 01





## $V\ I\ S\ I\ O\ N \quad O\ 8 \quad {}^{\text{Bed Set Collection}}$







#### **Duvet Cover**

| King                    | Queen                   |  |  |
|-------------------------|-------------------------|--|--|
| Product Dimensions      | Product Dimensions      |  |  |
| In centimetres: 260x240 | In centimetres: 240x220 |  |  |
| In inches: 102x95       | In inches: 95x87        |  |  |
| Embroidered<br>Boudoir  | Pillow case             |  |  |
| Standard Size           | Standard Size           |  |  |
| Product Dimensions      | Product Dimensions      |  |  |
| In centimetres: 30x40   | In centimetres: 50x80   |  |  |
| In inches: 12x16        | In inches: 20x31        |  |  |
|                         |                         |  |  |





## VISION 01 Bath Set Collection